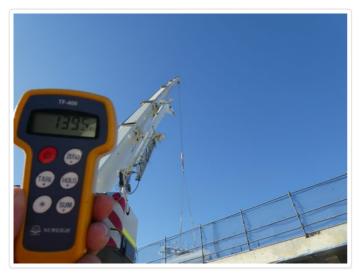

**RCI Load Charts** 

75%

Load Chart Reference Number Rated Load - Boom Fully Extended AC40/2L 3.8T C/W - Mode 1 - Duty code 200 OK - RCL actuated 105% showing 50 Kg < then actual

|           | Rated Capacity Indicator | Measured |
|-----------|--------------------------|----------|
| Radius, m | 26.00                    | 26.20    |
| Load, kg  | 1,400.00                 | 1,395.00 |

Rated Load in Stability

OK - Stability charts also compared visually in various other positions

|           | Rated Capacity Indicator | Measured |
|-----------|--------------------------|----------|
| Radius, m | 26.00                    | 26.20    |
| Load, kg  | 1,400.00                 | 1,395.00 |

# **FUNCTIONAL TESTS - MAIN WINCH**

Load Chart Reference Number Full set of load charts available. applicable chart attached.

Rated Load - Boom Fully Extended - Load Measured MRC = 1450 Kg test load = 1395 Kg + rigging. Total actual load = 1450 Kg