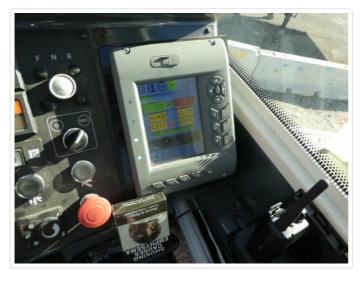

# **FUNCTIONAL TESTS - MAIN WINCH**

Load Chart Reference Number Printed Chart - No Load

OEM AC40/2L > S/N 251481

OK - Printed charts and RCI compared within acceptable

tolerances. Boom angle measured separate.

|                 | Printed Chart | Rated Capacity Indicator |
|-----------------|---------------|--------------------------|
| Boom Angle, deg | 75.50         | 72.00                    |
| Boom Length, m  | 37.40         | 37.30                    |
| Radius, m       | 10.00         | 10.10                    |
| Load, kg        | 5,000.00      | 5,000.00                 |