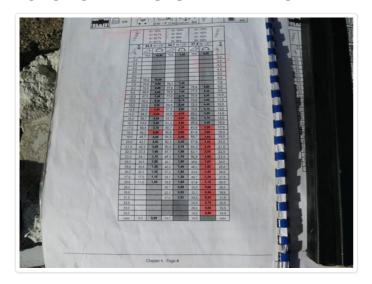

# **FUNCTIONAL TESTS - MAIN WINCH**

Load Chart Reference Number Printed Chart - No Load

OEM AC40/2L > S/N 251481

OK - Printed charts and RCI compared within acceptable

tolerances. Boom angle measured separate.

|                 | Printed Chart | Rated Capacity Indicator |
|-----------------|---------------|--------------------------|
| Boom Angle, deg | 75.50         | 72.00                    |
| Boom Length, m  | 37.40         | 37.30                    |
| Radius, m       | 10.00         | 10.10                    |
| Load, kg        | 5,000.00      | 5,000.00                 |