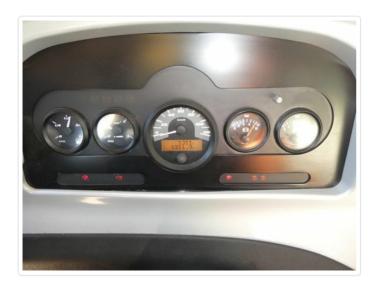

# **REVOLVING FRAME AND CABIN**

| Frame Counterweight Attachment - Security Boom Mounting Lugs Boom Mounting Pins Lift Cylinder Lugs Lift Cylinder Pins Cab Glass and Mirrors Sheet Metal / Guards Seat Assembly Throttle Dead Man Controls Free Fall Lockout Decals / Signs - In English Load Charts in English as per AS1418 Control Levers - Clearly Marked Control Cables / Pilot Hoses Heater Air Conditioner Gauges Anti-Two block Alarms Horn Access Steps Doors and Locks Crane Level Indicator Outrigger Controls Cab Mounts Front Wiper Roof Wiper | OK - visual and audible attention whilst loaded and functioned. OK |
|----------------------------------------------------------------------------------------------------------------------------------------------------------------------------------------------------------------------------------------------------------------------------------------------------------------------------------------------------------------------------------------------------------------------------------------------------------------------------------------------------------------------------|--------------------------------------------------------------------------------------------------------|
|                                                                                                                                                                                                                                                                                                                                                                                                                                                                                                                            |                                                                                                        |
| Windscreen Wiper / Washer                                                                                                                                                                                                                                                                                                                                                                                                                                                                                                  | OK                                                                                                     |
| Switches and Relays                                                                                                                                                                                                                                                                                                                                                                                                                                                                                                        | OK                                                                                                     |
| Upper Steering                                                                                                                                                                                                                                                                                                                                                                                                                                                                                                             | OK                                                                                                     |

# Additional Comments on Revolving Frame and Cabin

**Upper Braking** 

All items marked OK either functioned and or appeared satisfactory. No visible or recorded faults by drivers.

OK