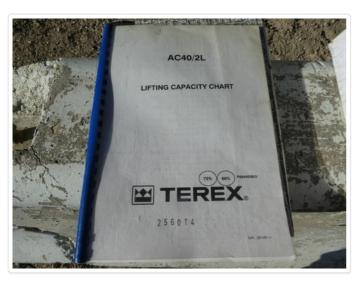

# **FUNCTIONAL TESTS - MAIN WINCH**

Load Chart Reference Number Printed Chart - No Load

OEM AC40/2L > S/N 251481

OK - Printed charts and RCI compared within acceptable

tolerances. Boom angle measured separate.

# **FUNCTIONAL TESTS - MAIN WINCH**

Load Chart Reference Number Full set of load charts available. applicable chart attached.

Rated Load - Boom Fully Extended - Load Measured MRC = 1450 Kg test load = 1395 Kg + rigging. Total actual load = 1450 Kg